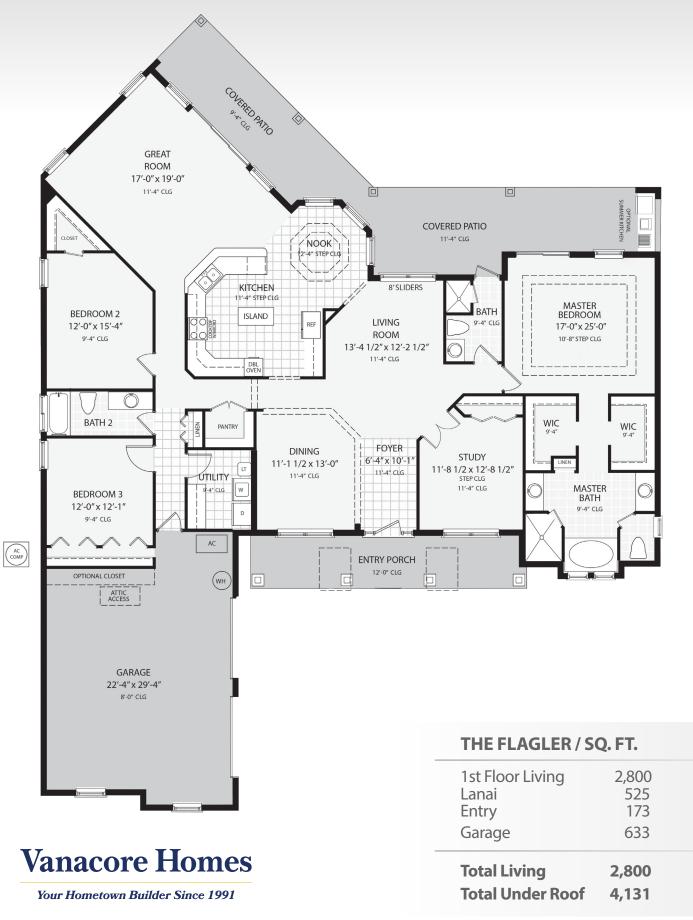

## THE FLAGLER

## **THE FLAGLER**

072519

3 Bedrooms 3 Baths+ Study2 Car Courtyard Entry Garage

2,800 Total Living 4,131 Total Under Roof