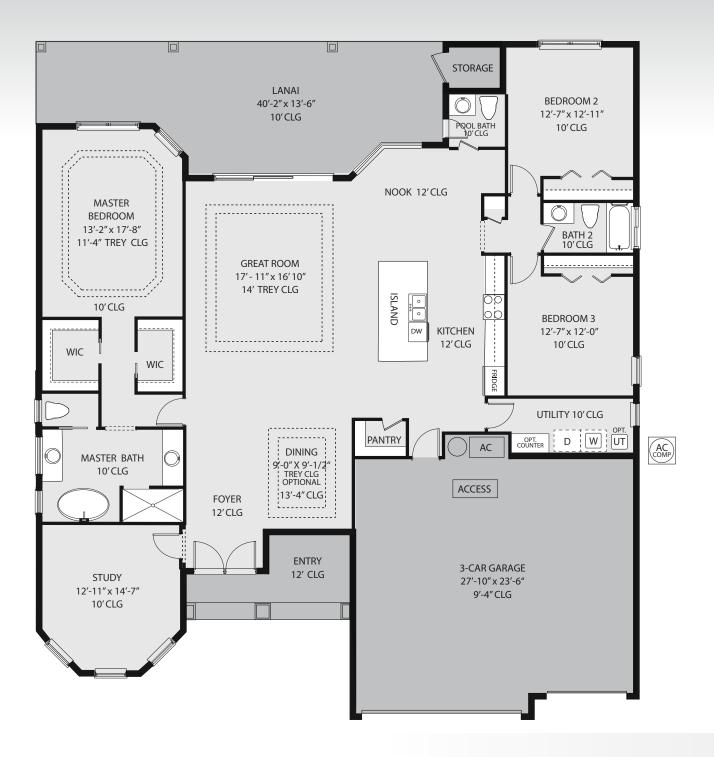

## THE INDIGO

- 3 Bedrooms 2.5 Baths
- + Study
- 3 Car Side Entry Garage

2,563 Total Living 3,887 Total Under Roof

## THE INDIGO / SQ. FT.

| 1st Floor Living<br>Lanai<br>Entry<br>Garage | 2,563<br>479<br>105<br>740 |
|----------------------------------------------|----------------------------|
| <b>Total Living</b>                          | 2,536                      |
| <b>Total Under Roof</b>                      | 3,887                      |