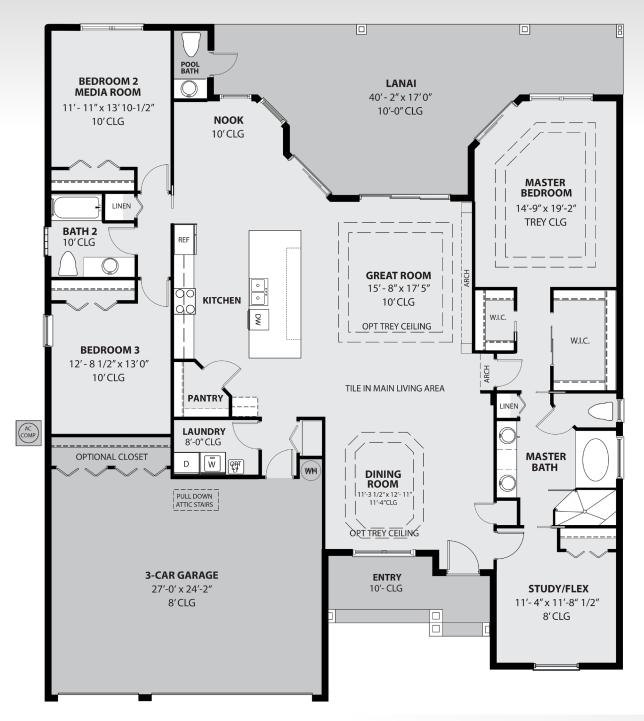

## THE ARABELLA

4 Bedrooms 2 Baths (Study/Flex) 3 Car Front Entry Garage

2,473 Total Living3,731 Total Under Roof

## Vanacore Homes

Your Hometown Builder Since 1991 www.VanacoreHomes.com 386-256-4363

| THE ARABELLA /                               | SQ. FT.                    |  |
|----------------------------------------------|----------------------------|--|
| 1st Floor Living<br>Lanai<br>Entry<br>Garage | 2,473<br>472<br>103<br>683 |  |
| Total Living<br>Total Under Roof             | 2,473<br>3,731             |  |