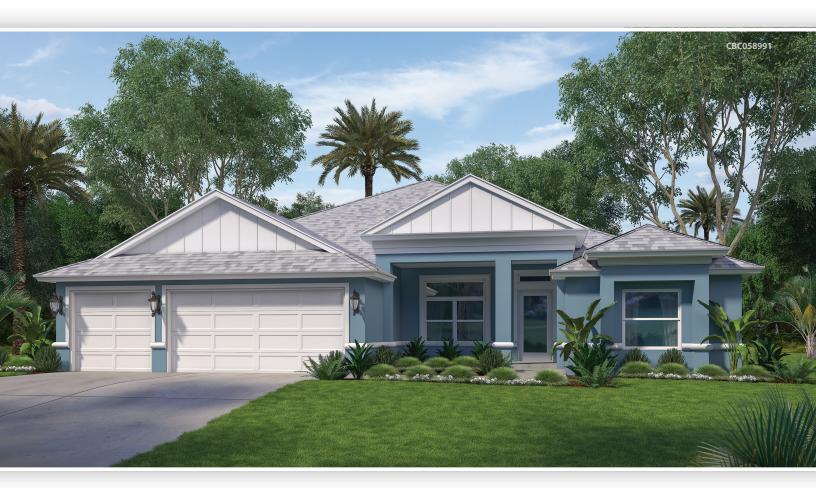

## THE ARABELLA

## THE ARABELLA

4 Bedrooms 2 Baths (Study/Flex) 3 Car Front Entry Garage

2,473 Total Living3,731 Total Under Roof