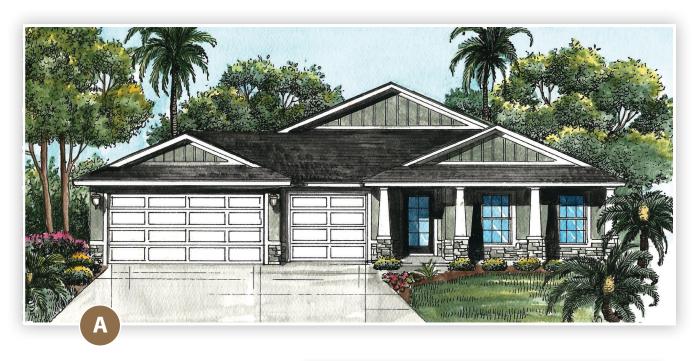

## Vanacore Homes

Your Hometown Builder Since 1991

CBC058991

Artist renderings are concepts only and may vary from actual construction. Concepts shown here may include optional design elements such as stone accents and metal roof accents. Frame homes will increase the interior living square feet on average by 100 depending on model. See your Vanacore Representative for details and pricing.