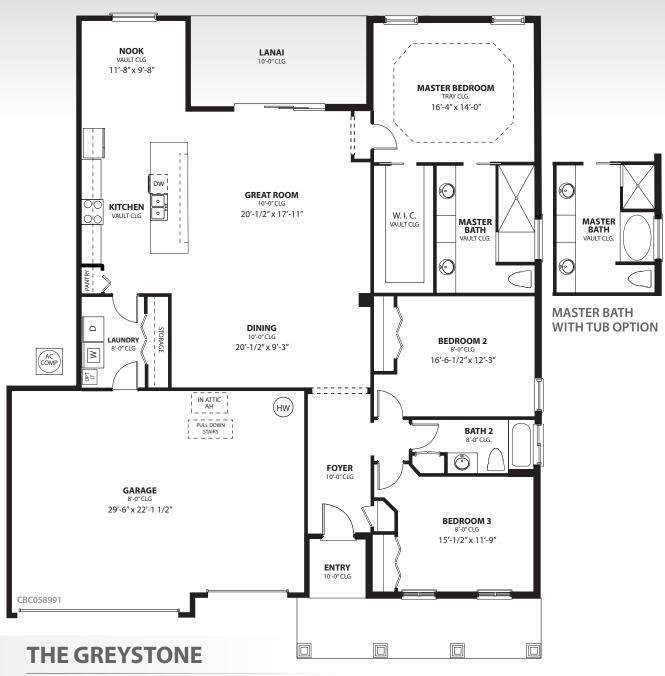

## THE GREYSTONE

3 Bedrooms 2 Baths Covered Porch and Lanai 3 Car Garage

2,081 Total Living 3,103 Total Under Roof

053120

| 1st Floor Living | 2,081 |
|------------------|-------|
| Lanai            | 159   |
| Entry            | 182   |
| Garage           | 681   |

Total Living 2,081
Total Under Roof 3,103

All rights reserved. All elevations and floor plans are the exclusive property of Vanacore Homes, Inc. and may not be copied or duplicated without written permission. Vanacore Homes reserves the right to modify plans, alter specifications and change dimensions without consent of or notice to the buyer. All dimensions are approximate. Artist renderings are concepts only and may vary from actual construction. Some concepts may include design elements that are considered options. Floor plans are visual depictions and may vary from actual construction. Frame homes will increase the interior living square feet on average by 100 depending on model. See your Vanacore Representative for details. 053120