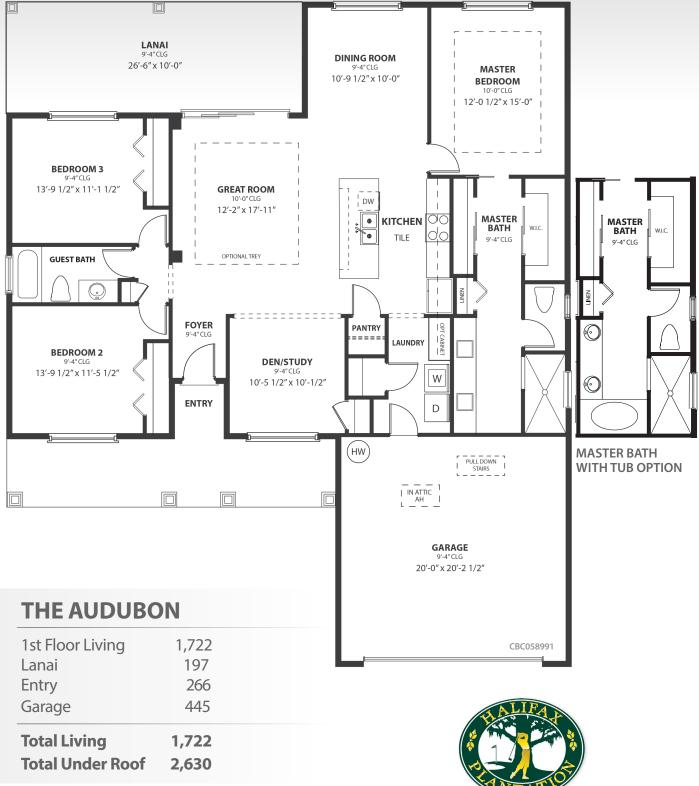

## **THE AUDUBON**

3 Bedrooms 2 Baths w/ Study Covered Porch and Lanai 2 Car Garage

1,722 Total Living 2,630 Total Under Roof