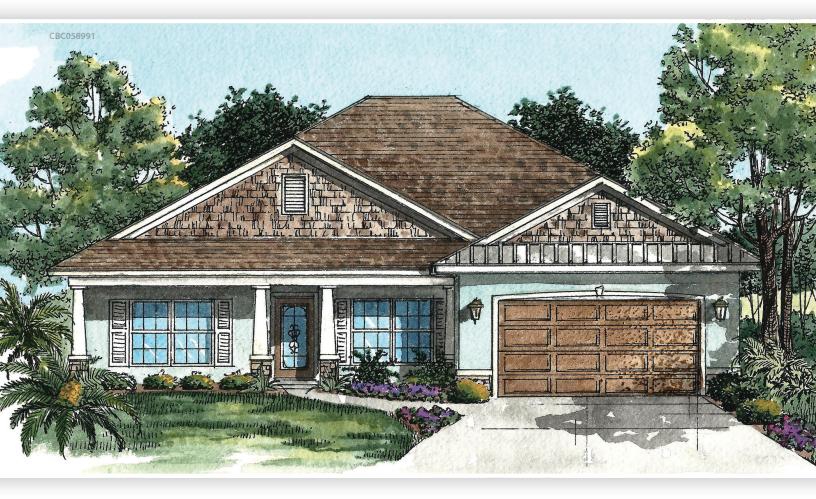

## THE AUDUBON AT BULOW CREEK PRESERVE

## **THE AUDUBON**

3 Bedrooms 2 Baths w/ Study Covered Porch and Lanai 2 Car Garage

1,722 Total Living 2,630 Total Under Roof

## Vanacore Homes

Your Hometown Builder Since 1991

NEW HOME SALES & INFORMATION CENTER 3500 Merritt Drive, Ormond Beach, FL 32174

Artist renderings are concepts only and may vary from actual construction. Concepts shown here may include optional design elements such as stone accents and metal roof accents. Frame homes will increase the interior living square feet on average by 100 depending on model. See your Vanacore Representative for details and pricing.