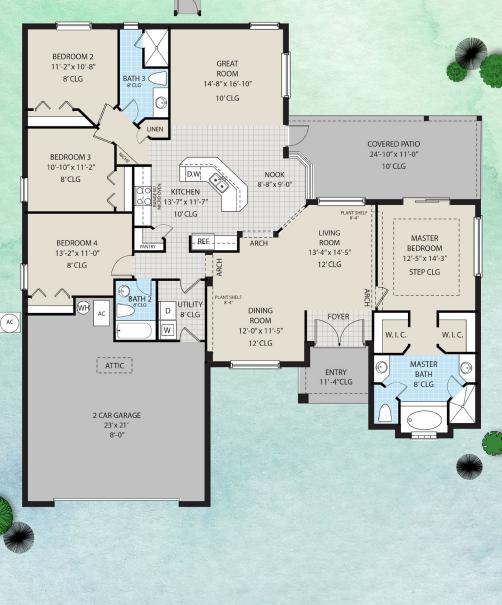

## The Seminole

4-Bed | 3-Bath | 2-Car Garage 2,141 sq. ft. Living 3,051 sq. ft. Total