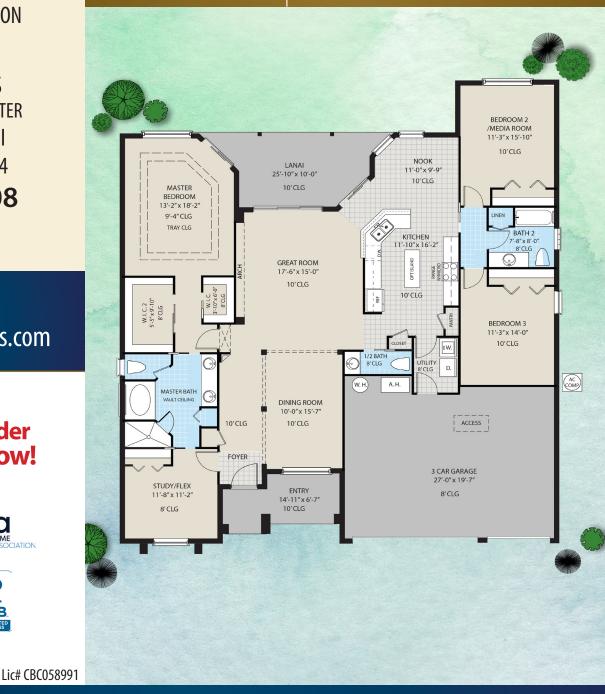

## The Paris IV

#### 4-Bed +Study/Flex | 2.5-Bath | 3-Car Garage 2,331 sq. ft. Living 3,197 sq. ft. Total

VANACORE HOMES, INC. - ALL RIGHTS RESERVED, ALL ELEVATIONS AND FLOOR PLANS ARE THE EXCLUSIVE PROPERTY OF VANACORE HOMES, INC. AND MAY NOT BE COPIED OR DUPLICATED WITHOUT WRITTEN PERMISSION. VANACORE HOMES, INC. RESERVES THE RIGHT TO MODIFY PLANS, ALTER SPECIFICATIONS AND CHANGE DIMENSIONS WITHOUT CONSENT OF OR NOTICE TO THE BUYER. ALL DIMENSIONS ARE APPROXIMATE. ARTIST RENDERINGS ARE VISUAL DEPICTIONS AND MAY VARY FROM ACTUAL CONSTRUCTION.