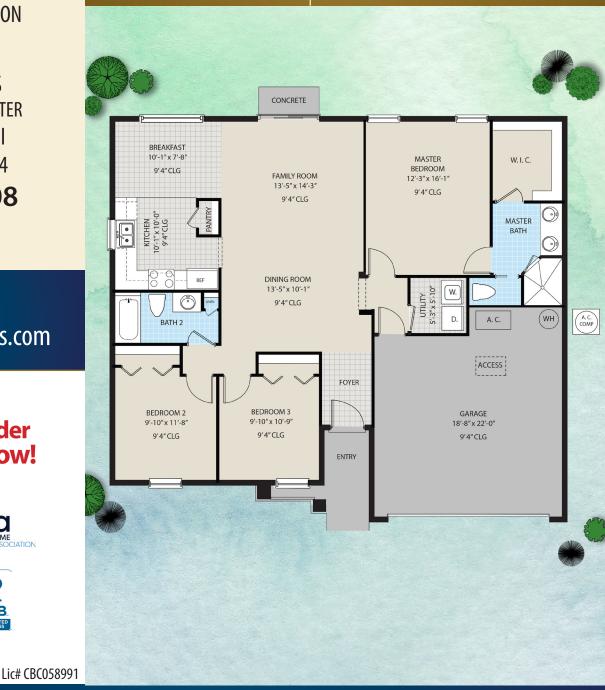

Vanacore Homes

3-Bed | 2-Bath | 2-Car Garage 1,495 sg. ft. Living 1,979 sg. ft. Total

**VANACORE HOMES** PALM COAST MODEL CENTER 13 Eagle Harbor Trail Palm Coast, FL 32164 386-437-6808

Visit us online: www.vanacorehomes.com

## **Voted Best Builder 10 Years In A Row!**

10.27.20

The Magnolia

VANACORE HOMES, INC. - ALL RIGHTS RESERVED, ALL ELEVATIONS AND FLOOR PLANS ARE THE EXCLUSIVE PROPERTY OF VANACORE HOMES, INC. AND MAY NOT BE COPIED OR DUPLICATED WITHOUT WRITTEN PERMISSION. VANACORE HOMES, INC. RESERVES THE RIGHT TO MODIFY PLANS, ALTER SPECIFICATIONS AND CHANGE DIMENSIONS WITHOUT CONSENT OF OR NOTICE TO THE BUYER. ALL DIMENSIONS ARE APPROXIMATE. ARTIST RENDERINGS ARE VISUAL DEPICTIONS AND MAY VARY FROM ACTUAL CONSTRUCTION.