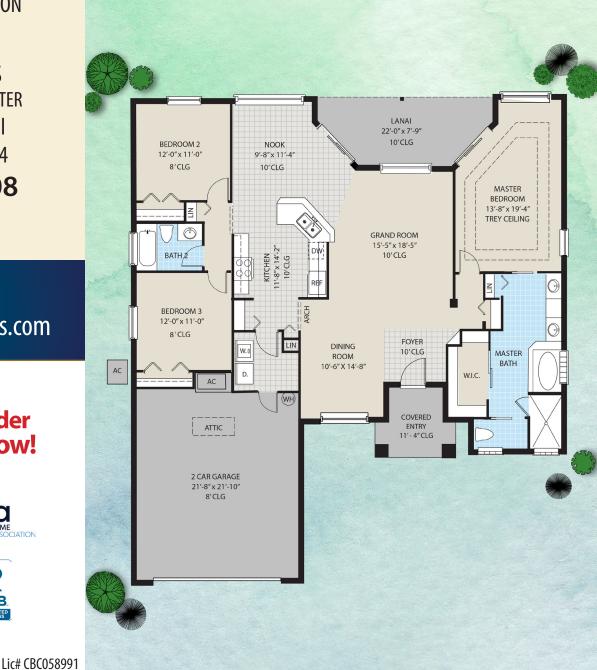

## The Hibiscus I

3-Bed | 2-Bath | 2-Car Garage 1,820 sg. ft. Living 2,502 sg. ft. Total