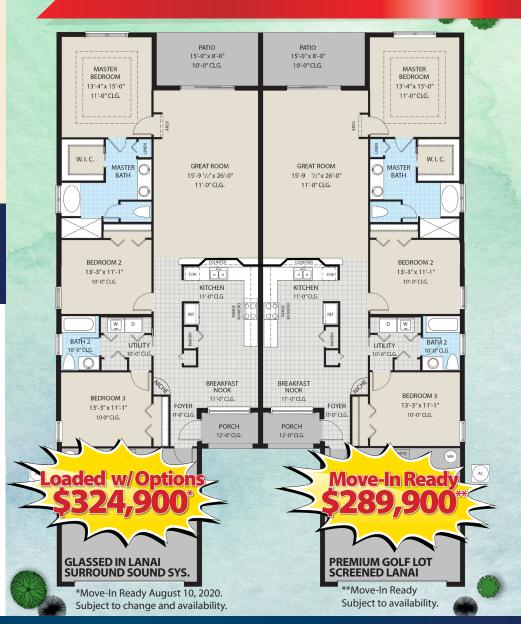

## The Waterford

3-Bed | 2-Bath | Lanai | 2-Car Gar 1,717 Sq. Ft. Living / 2,331 Total

Scottsmoor

FOR MORE INFORMATION PLEASE CALL: (386) 256-4363

Visit us online at: www.VanacoreHomes.com

## **PHASE I MODEL SALE!** LAST TWO VANACORE HOMES LUXURY GOLF VILLAS

VANACORE HOMES, INC. - ALL RIGHTS RESERVED, ALL ELEVATIONS AND FLOOR PLANS ARE THE EXCLUSIVE PROPERTY OF VANACORE HOMES, INC. AND MAY NOT BE COPIED OR DUPLICATED WITHOUT WRITTEN PERMISSION. VANACORE HOMES, INC. RESERVES THE RIGHT TO MODIFY PLANS, ALTER SPECIFICATIONS AND CHANGE DIMENSIONS WITHOUT CONSENT OF OR NOTICE TO THE BUYER. ALL DIMENSIONS ARE APPROXIMATE. ARTIST RENDERINGS ARE VISUAL DEPICTIONS AND MAY VARY FROM ACTUAL CONSTRUCTION.