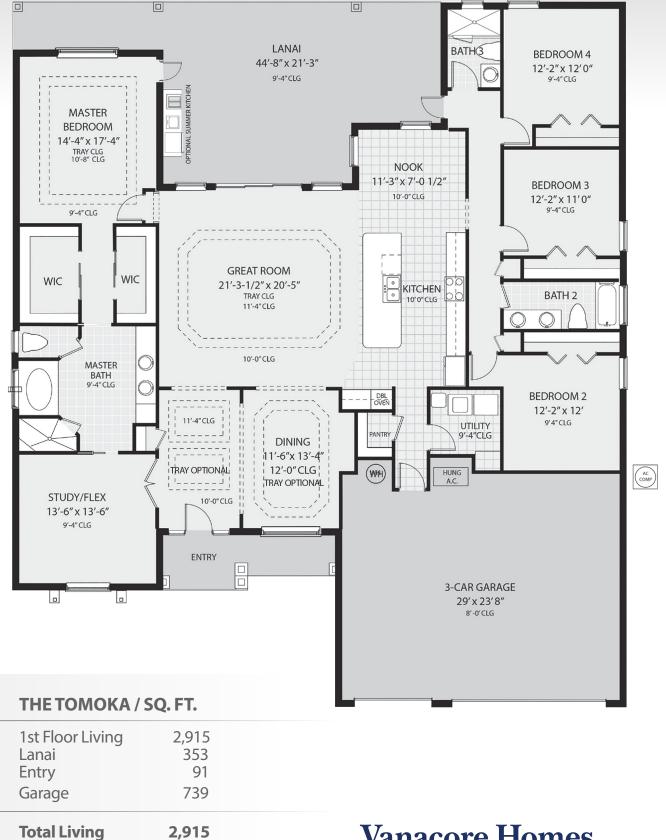

## THE TOMOKA

## **THE TOMOKA**

- 4 Bedrooms 3 Baths
- + Study / Flex
- 3 Car Front Load Garage

2,915 Total Living

4,098 Total Under Roof

062020

Vanacore Homes

Your Hometown Builder Since 1991

www.VanacoreHomes.com 386-256-4363

062020

**Total Under Roof** 

4,098