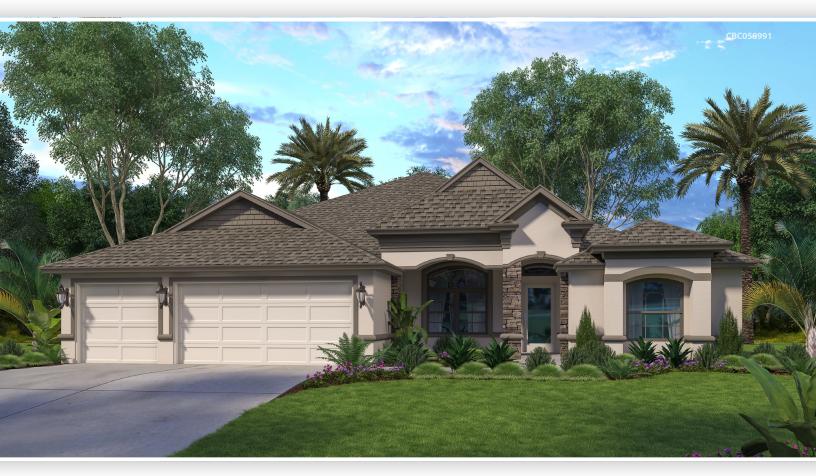

# THE ARABELLA

### THE ARABELLA

4 Bedrooms 2 Baths (Study/Flex) 3 Car Front Entry Garage

2,473 Total Living3,731 Total Under Roof