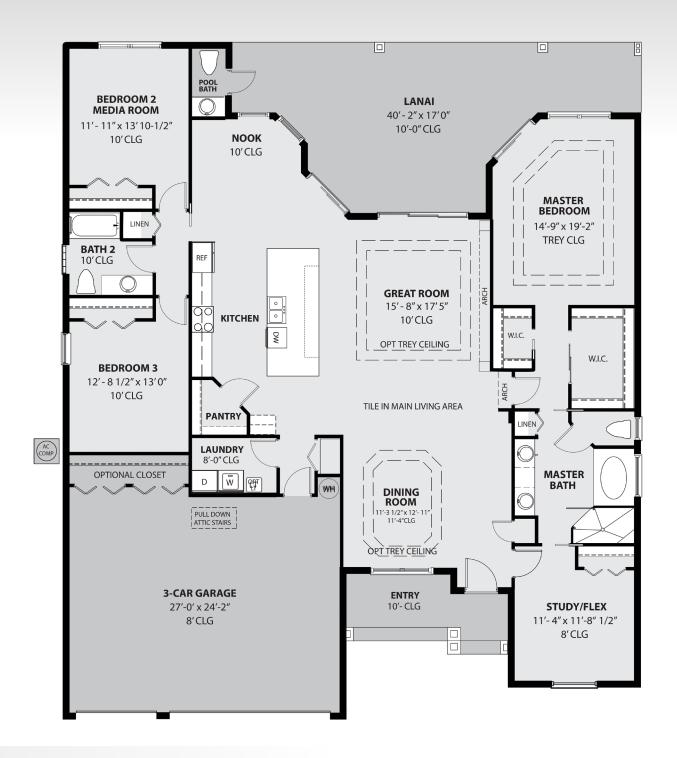

### THE ARABELLA

4 Bedrooms 2 Baths (Study/Flex) 3 Car Front Entry Garage

2,473 Total Living3,731 Total Under Roof

031920

| TI | ΗE | AR | AB | EL | LA | / ! | 5Q. | F | Γ. |
|----|----|----|----|----|----|-----|-----|---|----|
|    |    |    |    |    |    |     |     |   |    |

| <b>Total Living</b> | 2,473 |
|---------------------|-------|
| Garage              | 683   |
| Entry               | 103   |
| Lanai               | 472   |
| 1st Floor Living    | 2,473 |

3,731

**Total Under Roof** 

031920

#### THIS FLOOR PLAN INCLUDES:

- Tile In Main Living areas
- Comfort Height Vanities and Commodes
- Great Room Floor Electrical Outlet