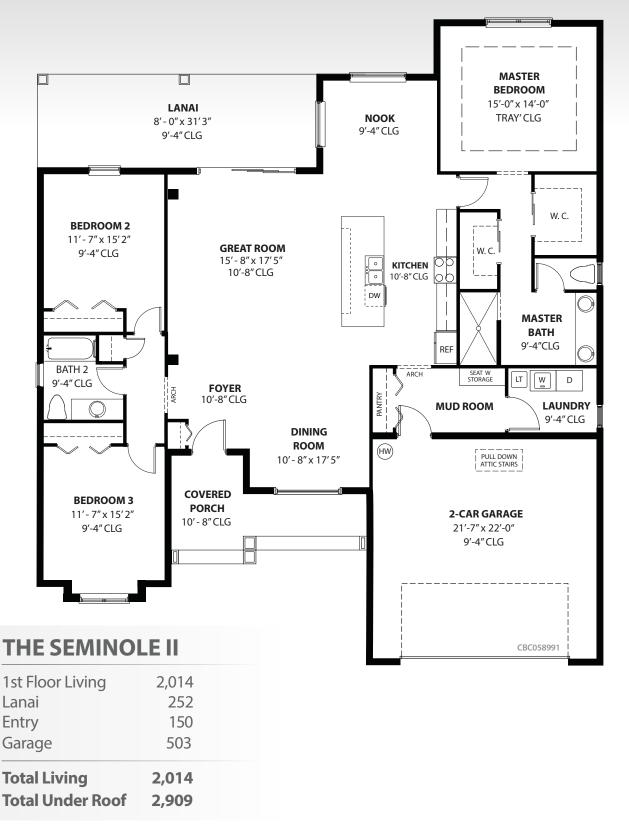

## THE SEMINOLE II

3 Bedrooms 2 Baths Lanai 2 Car Garage

2,014 Total Living 2,909 Total Under Roof

Your Hometown Builder Since 1991

Artist renderings are concepts only and may vary from actual construction. Concepts shown here may include optional design elements such as stone accents and metal roof accents. Frame homes will increase the interior living square feet on average by 100 depending on model. See your Vanacore Representative for details and pricing. 060120