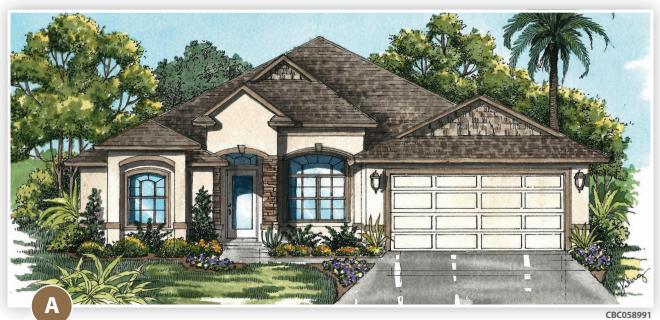

## THE SEMINOLE II

3 Bedrooms 2 Baths Lanai 2 Car Garage

2,014 Total Living 2,909 Total Under Roof

Your Hometown Builder Since 1991

Artist renderings are concepts only and may vary from actual construction. Concepts shown here may include optional design elements such as stone accents and metal roof accents. Frame homes will increase the interior living square feet on average by 100 depending on model. See your Vanacore Representative for details and pricing. 060120