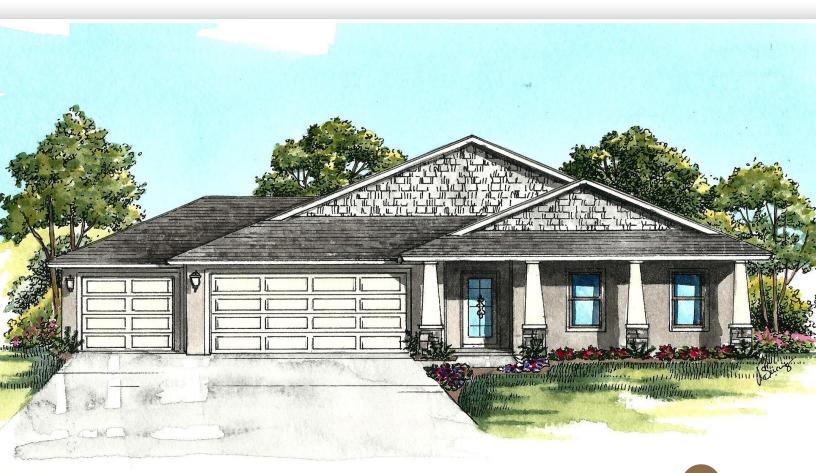

## THE GREYSTONE

3 Bedrooms 2 Baths Covered Porch and Lanai 3 Car Garage

2,081 Total Living 3,103 Total Under Roof

## **Vanacore Homes**

Your Hometown Builder Since 1991

NEW HOME SALES & INFORMATION CENTER 3500 Merritt Drive, Ormond Beach, FL 32174

Artist renderings are concepts only and may vary from actual construction. Concepts shown here may include optional design elements such as stone accents and metal roof accents. Frame homes will increase the interior living square feet on average by 100 depending on model. See your Vanacore Representative for details and pricing.