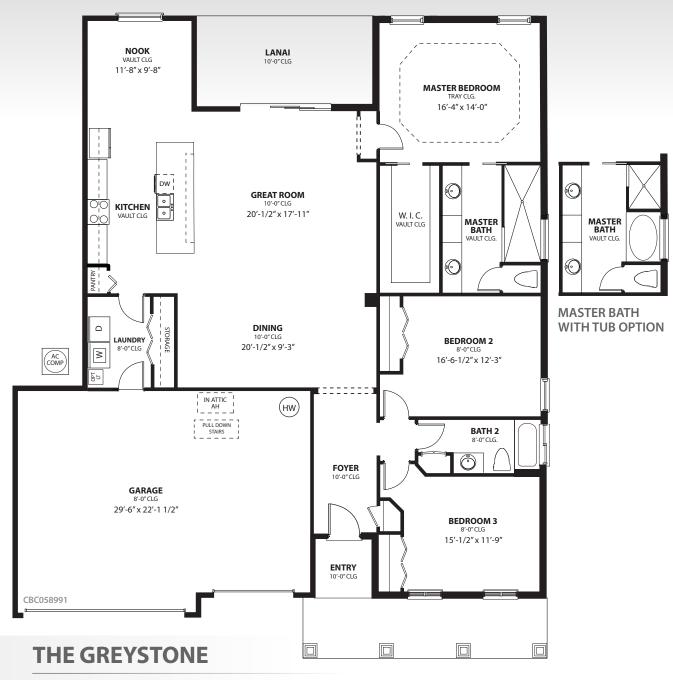

## THE GREYSTONE

3 Bedrooms 2 Baths Covered Porch and Lanai 3 Car Garage

2,081 Total Living 3,103 Total Under Roof

cBC058991 102820

| 1st Floor Living | 2,081 |
|------------------|-------|
| Lanai            | 159   |
| Entry            | 182   |
| Garage           | 681   |

Total Living 2,081
Total Under Roof 3,103