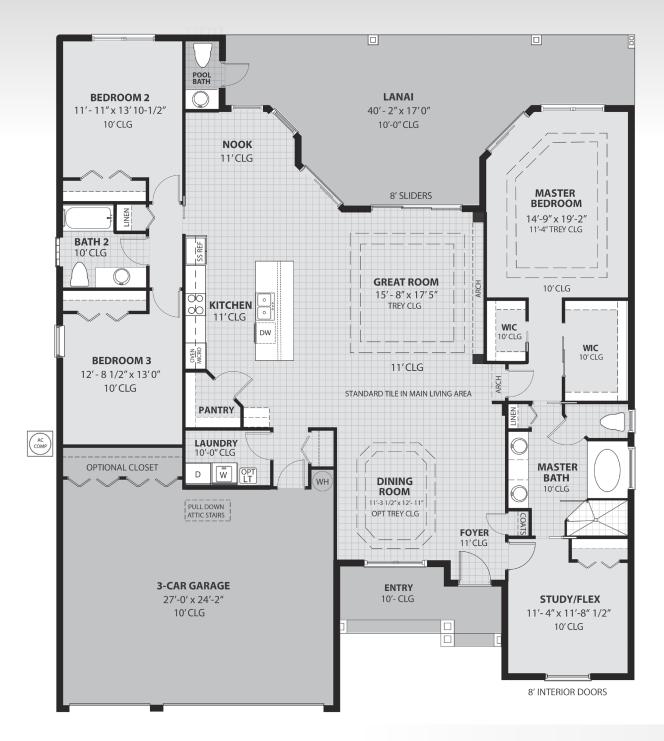

## THE ARABELLA

4 Bedrooms 2.5 Baths (Study/Flex) 3 Car Front Entry Garage

2,473 Total Living 3,731 Total Under Roof

## Vanacore Homes

Your Hometown Builder Since 1991 www.VanacoreHomes.com 386-256-4363

| THE ARABELLA / | SQ. | FT. |
|----------------|-----|-----|
|----------------|-----|-----|

| Total Living     | 2,473 |
|------------------|-------|
| Total Under Roof | 3,731 |
| Garage           | 683   |
| Lanai            | 472   |
| Entry            | 103   |
| 1st Floor Living | 2,473 |