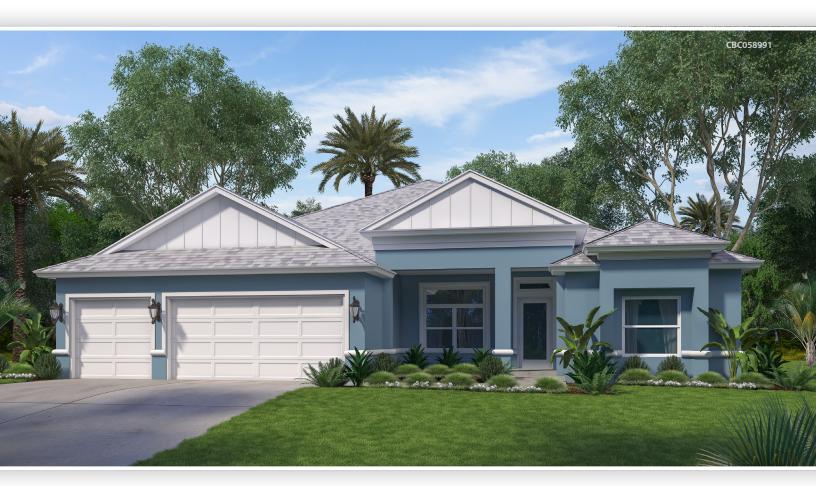

## THE ARABELLA

## THE ARABELLA

4 Bedrooms 2.5 Baths (Study/Flex) 3 Car Front Entry Garage

2,473 Total Living 3,731 Total Under Roof