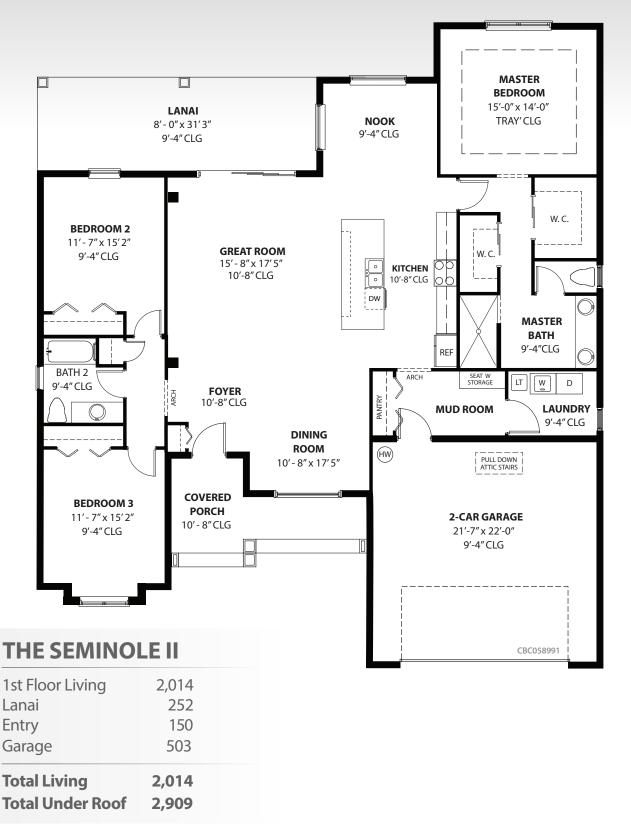

## THE SEMINOLE II

3 Bedrooms 2 Baths Lanai 2 Car Garage

2,014 Total Living 2,909 Total Under Roof