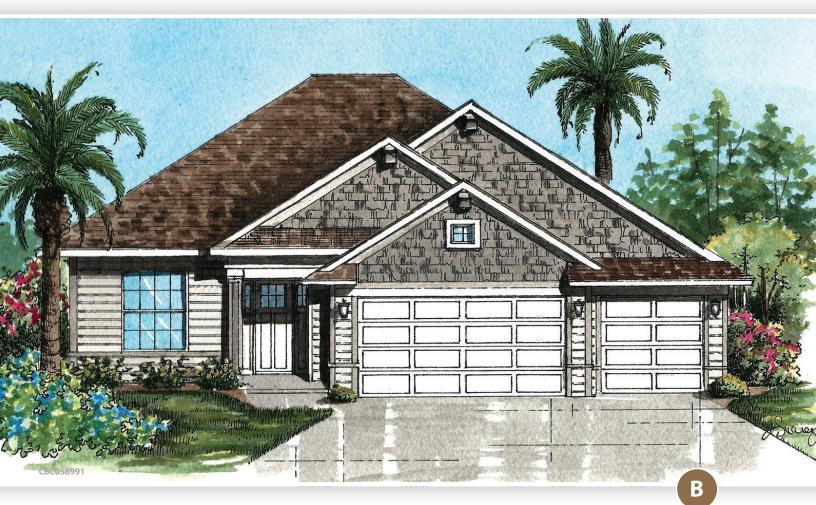

## THE BARKLAY (B)

3 Bedrooms 2 Baths Lanai

3 Car Garage

2,075 Total Living 2,982 Total Under Roof

## **Vanacore Homes**

Your Hometown Builder Since 1991

NEW HOME SALES & INFORMATION CENTER 3500 Merritt Drive, Ormond Beach, FL 32174

Artist renderings are concepts only and may vary from actual construction. Concepts shown here may include optional design elements including but not limited to stacked stone accents, shutters, railing, and additional coach lights. See your Vanacore Representative for details and pricing.