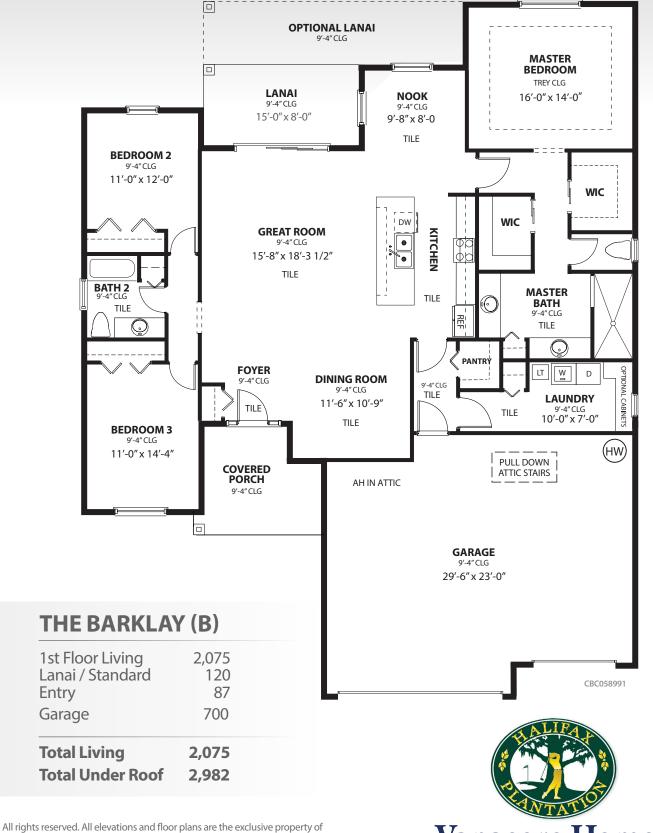

## THE BARKLAY (B)

3 Bedrooms 2 Baths Lanai

3 Car Garage

2,075 Total Living 2,982 Total Under Roof

10 09 21 CBC058991

Vanacore Homes, Inc. and may not be copied or duplicated without written permission. Vanacore Homes reserves the right to modify plans, alter specifications and change dimensions without consent of or notice to the buyer. All dimensions are approximate. Artist renderings are concepts only and may vary from actual construction. Some concepts may include design elements that are considered options. Floor plans are visual depictions and may vary from actual construction. See your Vanacore Representative for more information. 10 09 21